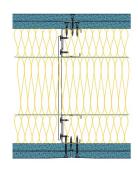

## TWC50-B-59(2x50+100)(250) - SPEEDLINE System Data Sheet - Version V1 (24-10-23)

Twin SPEEDLINE 50mm 'C' Stud Braced Partition @600mm Ctrs, with 2x BG Gyproc 12.5mm SoundBloc each side, 50+50+100mm APR