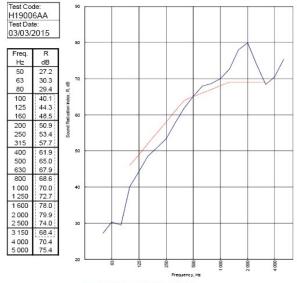

60/60 Minutes (Integrity/Insulation).

BTC 17580F - BRE Report P102396-1011A

Refer to Speedline Specification Clause

**250 mm.** (At Base Track, Excluding Finishes)

Severe - Annexes A-F

**65** R<sub>w</sub>dB-8Ctr, Date Tested or Assessed Against - 03/03/2015

| Curve of reference values (ISO 717-1)                          |                                                         |                                  |                                 |
|----------------------------------------------------------------|---------------------------------------------------------|----------------------------------|---------------------------------|
| Rating according to<br>BS EN ISO 717-1:2013                    | Rw (C;Ctr) = 65 (-2;-8) dB<br>Max dev. 5.9 dB at 100 Hz |                                  |                                 |
| Evaluation based on laboratory measurement results obtained by | C <sub>50-3150</sub> = -7 dB                            | C <sub>50-5000</sub> = -6 dB     | C <sub>100-5000</sub> = -1 dB   |
| an engineering method:                                         | Ctr, 50-3150= -18 dB                                    | C <sub>17,50-5000</sub> = -18 dB | Ctr,100-5000 <sup>2</sup> -8 dB |